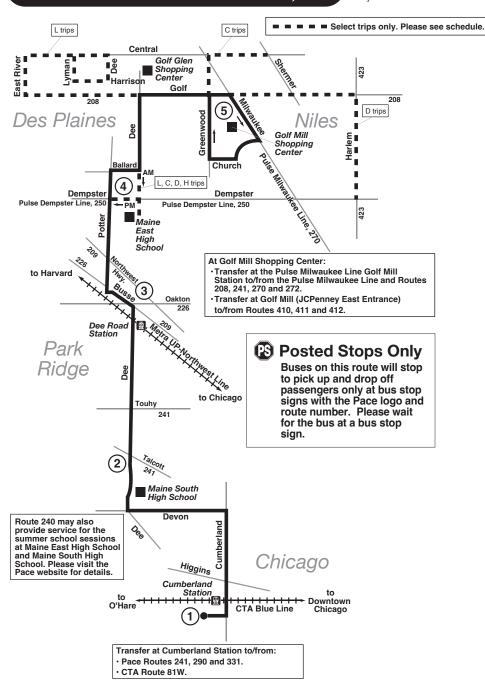

# **Dee Road**

All Pace service is wheelchair accessible.

All Pace buses on this route are equipped with bike racks.

**Posted Stops Only** 

# **Major Destinations**

**CTA Blue Line Cumberland Station** 

Maine South High School

**Metra UP-Northwest Line Dee Road Station** 

**Maine East High School** 

**Golf Glen Shopping Center** 

**Golf Mill Shopping Center** 

- Posted Stops Only. Buses wil stop at Posted Stops Only along the entire route.
- + Southbound buses exit Golf Mill via Church and Greenwood.
- \* Time shown is at Golf/Greenwood. Bus does not enter Golf Mill.
- C Trip begins/ends at Central/Shermer operating via Central-Greenwood-Golf-Dee-Maine East High School. Morning trip departs Central/Shermer at 7:23AM on weekdays only. Afternoon trips begin via Dempster-Potter-Ballard.
- D Trip begins/ends at Harlem/Dempster operating via Harlem-Golf-Dee-Maine East High School. Morning trip departs at 7:54AM on weekdays only. Afternoon trips begin via Dempster-Potter-Ballard.
- H Trip operates via Dempster-Potter-Ballard-Dee-Golf-Milwaukee.
- L Trip begins/ends at Central/Lyman operating via Lyman-Harrison-Dee-Central-East River-Golf-Dee-Maine East High School. Morning trips depart Central/Lyman at 7:14AM and 7:50AM on weekdays only. Afternoon trips begin via Dempster-Potter-Ballard.

  M - Bus pulls into Maine South High School drive on school days only. At other times, board bus on Dee Road or at the corner of Dee/Talcott.
- S Trip operates on school days only to Maine South High School and Maine East High School.