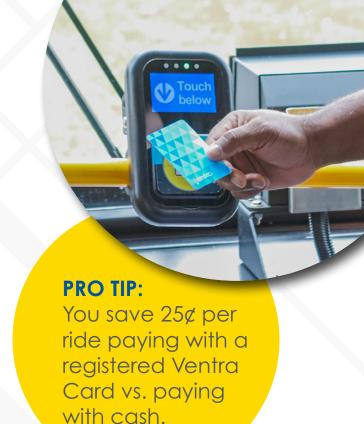

#### PAY FOR YOUR RIDE

Paying for Pace is easy with a registered Ventra card, which can be purchased in any of these convenient ways:

- VentraChicago.com
- Ventra Vending Machine
- Participating retail locations, which can be viewed online
- By calling 1-877-NOW-VENTRA