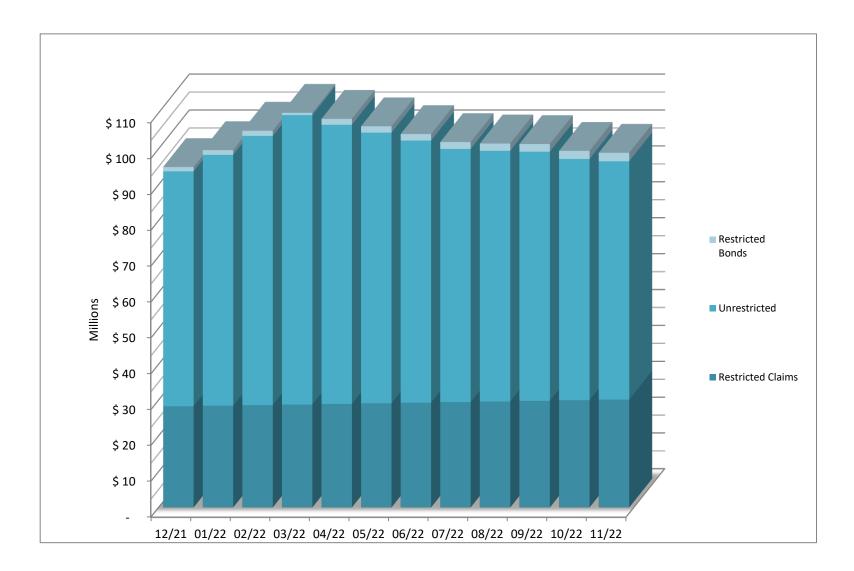

#### <u>Exhibit A</u> <u>PACE THE SUBURBAN DIVISION OF THE RTA</u> <u>STATEMENT OF NET POSITION</u>

#### (UNAUDITED)

| Suburban Services<br>Fund<br>November 30, 2021 | Regional ADA Paratransit<br>Services Fund<br>November 30, 2021                                                                                                                                                                                                                                                                                                                                                                                                            | Total<br>November 30, 2021                                                                                                                                                                                                                                                                                                                                                | Total<br><u>November 30, 2020</u>                                                                                                                                                                                                                                                                                                                                                                                                                                                                                                                                                                                                                                                                                                                                                                                                                                                                                                                                                    |  |
|------------------------------------------------|---------------------------------------------------------------------------------------------------------------------------------------------------------------------------------------------------------------------------------------------------------------------------------------------------------------------------------------------------------------------------------------------------------------------------------------------------------------------------|---------------------------------------------------------------------------------------------------------------------------------------------------------------------------------------------------------------------------------------------------------------------------------------------------------------------------------------------------------------------------|--------------------------------------------------------------------------------------------------------------------------------------------------------------------------------------------------------------------------------------------------------------------------------------------------------------------------------------------------------------------------------------------------------------------------------------------------------------------------------------------------------------------------------------------------------------------------------------------------------------------------------------------------------------------------------------------------------------------------------------------------------------------------------------------------------------------------------------------------------------------------------------------------------------------------------------------------------------------------------------|--|
|                                                |                                                                                                                                                                                                                                                                                                                                                                                                                                                                           |                                                                                                                                                                                                                                                                                                                                                                           |                                                                                                                                                                                                                                                                                                                                                                                                                                                                                                                                                                                                                                                                                                                                                                                                                                                                                                                                                                                      |  |
|                                                |                                                                                                                                                                                                                                                                                                                                                                                                                                                                           |                                                                                                                                                                                                                                                                                                                                                                           |                                                                                                                                                                                                                                                                                                                                                                                                                                                                                                                                                                                                                                                                                                                                                                                                                                                                                                                                                                                      |  |
|                                                |                                                                                                                                                                                                                                                                                                                                                                                                                                                                           |                                                                                                                                                                                                                                                                                                                                                                           |                                                                                                                                                                                                                                                                                                                                                                                                                                                                                                                                                                                                                                                                                                                                                                                                                                                                                                                                                                                      |  |
| \$ 53,331,515                                  | \$ 19,572,757                                                                                                                                                                                                                                                                                                                                                                                                                                                             | \$ 72,904,272                                                                                                                                                                                                                                                                                                                                                             | \$ 35,719,726                                                                                                                                                                                                                                                                                                                                                                                                                                                                                                                                                                                                                                                                                                                                                                                                                                                                                                                                                                        |  |
| 28,391,497                                     | -                                                                                                                                                                                                                                                                                                                                                                                                                                                                         | 28,391,497                                                                                                                                                                                                                                                                                                                                                                | 38,430,870                                                                                                                                                                                                                                                                                                                                                                                                                                                                                                                                                                                                                                                                                                                                                                                                                                                                                                                                                                           |  |
| 2,372,921                                      | -                                                                                                                                                                                                                                                                                                                                                                                                                                                                         | 2,372,921                                                                                                                                                                                                                                                                                                                                                                 | 2,385,57                                                                                                                                                                                                                                                                                                                                                                                                                                                                                                                                                                                                                                                                                                                                                                                                                                                                                                                                                                             |  |
| 84,095,933                                     | 19,572,757                                                                                                                                                                                                                                                                                                                                                                                                                                                                | 103,668,690                                                                                                                                                                                                                                                                                                                                                               | 76,536,17                                                                                                                                                                                                                                                                                                                                                                                                                                                                                                                                                                                                                                                                                                                                                                                                                                                                                                                                                                            |  |
|                                                |                                                                                                                                                                                                                                                                                                                                                                                                                                                                           |                                                                                                                                                                                                                                                                                                                                                                           |                                                                                                                                                                                                                                                                                                                                                                                                                                                                                                                                                                                                                                                                                                                                                                                                                                                                                                                                                                                      |  |
| 66.981.324                                     | -                                                                                                                                                                                                                                                                                                                                                                                                                                                                         | 66.981.324                                                                                                                                                                                                                                                                                                                                                                | 45,451,13                                                                                                                                                                                                                                                                                                                                                                                                                                                                                                                                                                                                                                                                                                                                                                                                                                                                                                                                                                            |  |
| 6,472,878                                      | -                                                                                                                                                                                                                                                                                                                                                                                                                                                                         | 6,472,878                                                                                                                                                                                                                                                                                                                                                                 | 1,995,76                                                                                                                                                                                                                                                                                                                                                                                                                                                                                                                                                                                                                                                                                                                                                                                                                                                                                                                                                                             |  |
| 111,162                                        | 8,197,082                                                                                                                                                                                                                                                                                                                                                                                                                                                                 | 8,308,244                                                                                                                                                                                                                                                                                                                                                                 | 4,571,79                                                                                                                                                                                                                                                                                                                                                                                                                                                                                                                                                                                                                                                                                                                                                                                                                                                                                                                                                                             |  |
|                                                | -                                                                                                                                                                                                                                                                                                                                                                                                                                                                         | 3.666.855                                                                                                                                                                                                                                                                                                                                                                 | 7,760,84                                                                                                                                                                                                                                                                                                                                                                                                                                                                                                                                                                                                                                                                                                                                                                                                                                                                                                                                                                             |  |
| 77,232,219                                     | 8,197,082                                                                                                                                                                                                                                                                                                                                                                                                                                                                 | 85,429,301                                                                                                                                                                                                                                                                                                                                                                | 59,779,52                                                                                                                                                                                                                                                                                                                                                                                                                                                                                                                                                                                                                                                                                                                                                                                                                                                                                                                                                                            |  |
| 4 278 876                                      | 6 472 701                                                                                                                                                                                                                                                                                                                                                                                                                                                                 | 10 751 577                                                                                                                                                                                                                                                                                                                                                                | 4,103,57                                                                                                                                                                                                                                                                                                                                                                                                                                                                                                                                                                                                                                                                                                                                                                                                                                                                                                                                                                             |  |
|                                                | -                                                                                                                                                                                                                                                                                                                                                                                                                                                                         |                                                                                                                                                                                                                                                                                                                                                                           | 7.902.80                                                                                                                                                                                                                                                                                                                                                                                                                                                                                                                                                                                                                                                                                                                                                                                                                                                                                                                                                                             |  |
| 13,380,412                                     | 6,472,701                                                                                                                                                                                                                                                                                                                                                                                                                                                                 | 19,853,113                                                                                                                                                                                                                                                                                                                                                                | 12,006,38                                                                                                                                                                                                                                                                                                                                                                                                                                                                                                                                                                                                                                                                                                                                                                                                                                                                                                                                                                            |  |
| 174,708,564                                    | 34,242,540                                                                                                                                                                                                                                                                                                                                                                                                                                                                | 208,951,104                                                                                                                                                                                                                                                                                                                                                               | 148,322,08                                                                                                                                                                                                                                                                                                                                                                                                                                                                                                                                                                                                                                                                                                                                                                                                                                                                                                                                                                           |  |
|                                                |                                                                                                                                                                                                                                                                                                                                                                                                                                                                           |                                                                                                                                                                                                                                                                                                                                                                           |                                                                                                                                                                                                                                                                                                                                                                                                                                                                                                                                                                                                                                                                                                                                                                                                                                                                                                                                                                                      |  |
|                                                |                                                                                                                                                                                                                                                                                                                                                                                                                                                                           |                                                                                                                                                                                                                                                                                                                                                                           |                                                                                                                                                                                                                                                                                                                                                                                                                                                                                                                                                                                                                                                                                                                                                                                                                                                                                                                                                                                      |  |
|                                                | - , ,                                                                                                                                                                                                                                                                                                                                                                                                                                                                     | , -,                                                                                                                                                                                                                                                                                                                                                                      | 804,235,25                                                                                                                                                                                                                                                                                                                                                                                                                                                                                                                                                                                                                                                                                                                                                                                                                                                                                                                                                                           |  |
|                                                | (25,921,925)                                                                                                                                                                                                                                                                                                                                                                                                                                                              |                                                                                                                                                                                                                                                                                                                                                                           | (496,322,28                                                                                                                                                                                                                                                                                                                                                                                                                                                                                                                                                                                                                                                                                                                                                                                                                                                                                                                                                                          |  |
| 36,867,349                                     |                                                                                                                                                                                                                                                                                                                                                                                                                                                                           | 36,867,349                                                                                                                                                                                                                                                                                                                                                                | 6,228,55                                                                                                                                                                                                                                                                                                                                                                                                                                                                                                                                                                                                                                                                                                                                                                                                                                                                                                                                                                             |  |
| 323,289,656                                    | 976,680                                                                                                                                                                                                                                                                                                                                                                                                                                                                   | 324,266,336                                                                                                                                                                                                                                                                                                                                                               | 314,141,52                                                                                                                                                                                                                                                                                                                                                                                                                                                                                                                                                                                                                                                                                                                                                                                                                                                                                                                                                                           |  |
| \$ 497,998,220                                 | \$ 35,219,220                                                                                                                                                                                                                                                                                                                                                                                                                                                             | \$ 533,217,440                                                                                                                                                                                                                                                                                                                                                            | \$ 462,463,60                                                                                                                                                                                                                                                                                                                                                                                                                                                                                                                                                                                                                                                                                                                                                                                                                                                                                                                                                                        |  |
|                                                |                                                                                                                                                                                                                                                                                                                                                                                                                                                                           |                                                                                                                                                                                                                                                                                                                                                                           |                                                                                                                                                                                                                                                                                                                                                                                                                                                                                                                                                                                                                                                                                                                                                                                                                                                                                                                                                                                      |  |
| \$ 23,129,195                                  | \$ 1,911,788                                                                                                                                                                                                                                                                                                                                                                                                                                                              | \$ 25,040,983                                                                                                                                                                                                                                                                                                                                                             | \$ 27,187,37                                                                                                                                                                                                                                                                                                                                                                                                                                                                                                                                                                                                                                                                                                                                                                                                                                                                                                                                                                         |  |
| 926,563                                        |                                                                                                                                                                                                                                                                                                                                                                                                                                                                           | 926,563                                                                                                                                                                                                                                                                                                                                                                   | 567,940                                                                                                                                                                                                                                                                                                                                                                                                                                                                                                                                                                                                                                                                                                                                                                                                                                                                                                                                                                              |  |
| \$ 24,055,758                                  | \$ 1,911,788                                                                                                                                                                                                                                                                                                                                                                                                                                                              | \$ 25,967,546                                                                                                                                                                                                                                                                                                                                                             | \$ 27,755,319                                                                                                                                                                                                                                                                                                                                                                                                                                                                                                                                                                                                                                                                                                                                                                                                                                                                                                                                                                        |  |
|                                                | Fund           November 30, 2021           \$ 53,331,515           28,391,497           2,372,921           84,095,933           66,981,324           6,472,878           111,162           3,666,855           77,232,219           4,278,876           9,101,536           13,380,412           174,708,564           801,847,254           (515,424,947)           36,867,349           323,289,656           \$ 497,998,220           \$ 23,129,195           926,563 | Fund<br>November 30, 2021Services Fund<br>November 30, 2021 $\$$ 53,331,515<br>28,391,497<br>2,372,921<br>84,095,933 $\$$ $19,572,757$<br>28,391,497<br>2,372,921<br>84,095,933 $19,572,757$ $66,981,324$<br>6,472,878<br>111,162<br>3,666,855<br>777,232,219 $ 66,981,324$<br>0,472,878<br>111,162<br>3,666,855<br>777,232,219 $ 66,981,324$<br>0,472,878<br>111,162<br> | Fund<br>November 30, 2021Services Fund<br>November 30, 2021Total<br>November 30, 2021\$ 53,331,515<br>28,391,497<br>2,372,921\$ 19,572,757<br>28,391,497<br>2,372,921<br>34,095,933\$ 19,572,757<br>2,372,921<br>2,372,921<br>34,095,933\$ 19,572,757<br>2,372,921<br>2,372,921<br>34,095,933 $66,981,324$<br>6,472,878<br>111,162<br>3,666,855<br>777,232,219- 66,981,324<br>8,197,082<br>8,197,082<br>8,308,244<br>3,666,855<br>3,666,855<br>3,666,855<br>777,232,219- 66,981,324<br>8,197,082<br>8,308,244<br>3,666,855<br>9,101,536<br>9,101,536<br>9,101,536<br>13,380,412 $4,278,876$<br>9,101,536<br>13,380,412<br>174,708,5646,472,701<br>34,242,540<br>34,242,54010,751,577<br>9,101,536<br>19,853,113<br>36,867,349 $801,847,254$<br>36,867,349<br>323,289,656<br>\$ 323,228,656<br>\$ 976,680<br>\$ 324,266,336<br>\$ 497,998,22026,898,605<br>\$ 35,219,220<br>\$ 533,217,440 $$ 23,129,195$<br>9,26,563\$ 1,911,788<br>\$ 25,040,983<br>926,563\$ 25,040,983<br>926,563 |  |

#### <u>Exhibit A</u> <u>PACE THE SUBURBAN DIVISION OF THE RTA</u> STATEMENT OF NET POSITION

| <u>(UNAUDITED)</u><br>(continued)                                                                                                                                                                        | urban Services<br>Fund<br>ember 30, 2021                                                         | Se | al ADA Paratransit<br>ervices Fund<br>ember 30, 2021 | Nov | Total<br><u>November 30, 2021</u>                                                            |    | Total<br>ember 30, 2020                                                                      |
|----------------------------------------------------------------------------------------------------------------------------------------------------------------------------------------------------------|--------------------------------------------------------------------------------------------------|----|------------------------------------------------------|-----|----------------------------------------------------------------------------------------------|----|----------------------------------------------------------------------------------------------|
| LIABILITIES                                                                                                                                                                                              |                                                                                                  |    |                                                      |     |                                                                                              |    |                                                                                              |
| Current Liabilities:<br>Accounts Payable:                                                                                                                                                                |                                                                                                  |    |                                                      |     |                                                                                              |    |                                                                                              |
| Operating                                                                                                                                                                                                | \$<br>10,299,554                                                                                 | \$ | 204,595                                              | \$  | 10,504,149                                                                                   | \$ | 10,347,440                                                                                   |
| Capital                                                                                                                                                                                                  | 1,696,377                                                                                        |    | -                                                    |     | 1,696,377                                                                                    |    | 396,934                                                                                      |
| Accrued Payroll Expenses                                                                                                                                                                                 | 12,664,002                                                                                       |    | 309,959                                              |     | 12,973,961                                                                                   |    | 12,903,212                                                                                   |
| Other Accrued Expenses                                                                                                                                                                                   | 20,473,007                                                                                       |    | 26,203,363                                           |     | 46,676,370                                                                                   |    | 36,216,444                                                                                   |
| Interfund Payable                                                                                                                                                                                        | -                                                                                                |    | 6,472,878                                            |     | 6,472,878                                                                                    |    | 1,995,762                                                                                    |
| Unearned Revenue                                                                                                                                                                                         | 5,169,167                                                                                        |    | 854,324                                              |     | 6,023,491                                                                                    |    | 11,053,306                                                                                   |
| Bonds Interest Payable                                                                                                                                                                                   | 64,250                                                                                           |    | -                                                    |     | 64,250                                                                                       |    | 77,750                                                                                       |
| Insurance Reserve - Current                                                                                                                                                                              | 9,936,673                                                                                        |    | 82,867                                               |     | 10,019,540                                                                                   |    | 11,922,711                                                                                   |
| Bonds Payable - Current                                                                                                                                                                                  | <br>1,200,000                                                                                    |    | -                                                    |     | 1,200,000                                                                                    |    | 1,200,000                                                                                    |
| Total Current Liabilities                                                                                                                                                                                | <br>61,503,030                                                                                   |    | 34,127,986                                           |     | 95,631,016                                                                                   |    | 86,113,559                                                                                   |
| Other Liabilities:<br>Insurance Reserve - Non-Current<br>Advance From State<br>Bond Payable - Non-Current<br>Net Pension Liability<br>Net OPEB Liability<br>Other Liabilities<br>Total Other Liabilities | <br>21,362,754<br>12,020,244<br>3,600,000<br>29,319,702<br>14,074,954<br>2,584,268<br>82,961,922 |    | -<br>-<br>1,601,730<br>-<br>71,559<br>1,673,289      |     | 21,362,754<br>12,020,244<br>3,600,000<br>30,921,432<br>14,074,954<br>2,655,827<br>84,635,211 |    | 27,636,002<br>11,898,449<br>4,800,000<br>36,474,707<br>14,040,321<br>2,578,491<br>97,427,970 |
| Total Liabilities                                                                                                                                                                                        | \$<br>144,464,952                                                                                | \$ | 35,801,275                                           | \$  | 180,266,227                                                                                  | \$ | 183,541,529                                                                                  |
| <b>DEFERRED INFLOW OF RESOURCES</b><br>Deferred Inflows - Pension<br>Deferred Inflows - OPEB                                                                                                             | \$<br>5,388,022<br>1,132,757                                                                     | \$ | 353,058<br>-                                         | \$  | 5,741,080<br>1,132,757                                                                       | \$ | 1,899,064<br>675,178                                                                         |
| Total Deferred Inflow of Resources                                                                                                                                                                       | \$<br>6,520,779                                                                                  | \$ | 353,058                                              | \$  | 6,873,837                                                                                    | \$ | 2,574,242                                                                                    |
| NET POSITION                                                                                                                                                                                             |                                                                                                  |    |                                                      |     |                                                                                              |    |                                                                                              |
| Net Investment in Capital Assets<br>Restricted for Bond Repayment<br>Unrestricted                                                                                                                        | <br>318,489,656<br>1,200,000<br>51,378,591                                                       |    | 976,680<br>-<br>-                                    |     | 319,466,336<br>1,200,000<br>51,378,591                                                       |    | 308,141,528<br>1,200,000<br>(5,238,374)                                                      |
| Total Net Position                                                                                                                                                                                       | \$<br>371,068,247                                                                                | \$ | 976,680                                              | \$  | 372,044,927                                                                                  | \$ | 304,103,154                                                                                  |