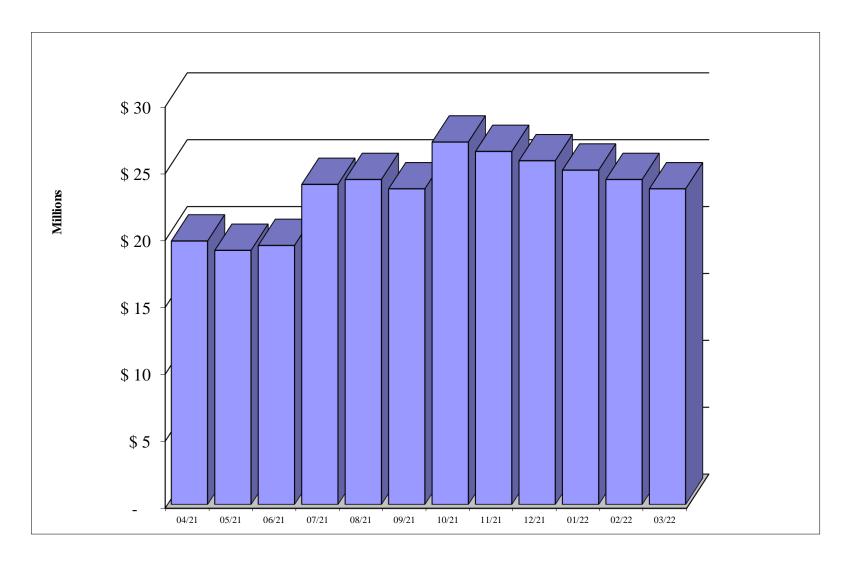

$14,582        | \$23,908       |
| Aug-21        | \$23,908       | \$14,949 | \$14,582        | \$24,276       |
| Sep-21        | \$24,276       | \$13,882 | \$14,582        | \$23,576       |
| Oct-21        | \$23,576       | \$18,079 | \$14,582        | \$27,074       |
| <b>Nov-21</b> | \$27,074       | \$13,882 | \$14,582        | \$26,374       |
| Dec-21        | \$26,374       | \$13,882 | \$14,582        | \$25,675       |
| Jan-22        | \$25,675       | \$14,356 | \$15,055        | \$24,975       |
| Feb-22        | \$24,975       | \$14,356 | \$15,055        | \$24,276       |
| <b>Mar-22</b> | \$24,276       | \$14,356 | \$15,055        | \$23,576       |

#### Regional ADA Paratransit Services Fund Projected Cash Flow Summary For the Twelve Months Ending March 31, 2022



(This Page was intentionally left blank)

#### Exhibit K

## AGING OF ACCOUNTS PAYABLE REGIONAL ADA PARATRANSIT SERVICES FUND

| Date                 | Total<br>Payables | Total Percentage Amou | 0            | -30           | 31 - 60    |               | 61 - 90   |               | Over 90    |               |
|----------------------|-------------------|-----------------------|--------------|---------------|------------|---------------|-----------|---------------|------------|---------------|
|                      |                   |                       | Amount       | % of Payables | Amount     | % of Payables | Amount    | % of Payables | Amount     | % of Payables |
| At May 22, 2020      | 183,277.07        | 100.00%               | 165,088.29   | 90.08%        | 18,188.78  |