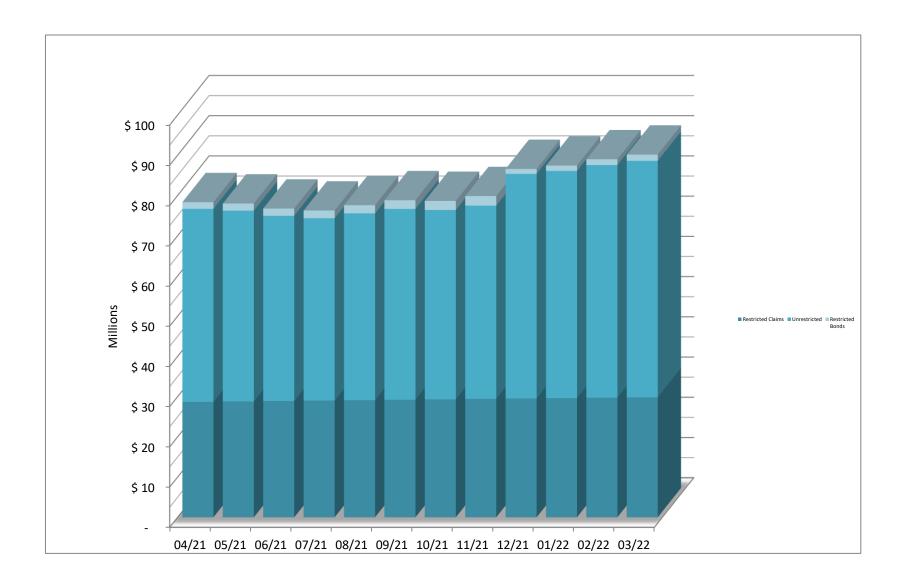

#### Note 12: Bond Issuance

Pace issued \$12 million in bonds in February 2015. The Restricted Cash under Current Assets is designated for debt repayment. The Restricted Cash under Noncurrent Assets represents the unexpended portion of the bond proceeds. Restricted Net Position of \$1.2 million represents the legal debt restriction for the repayment of the bonds.