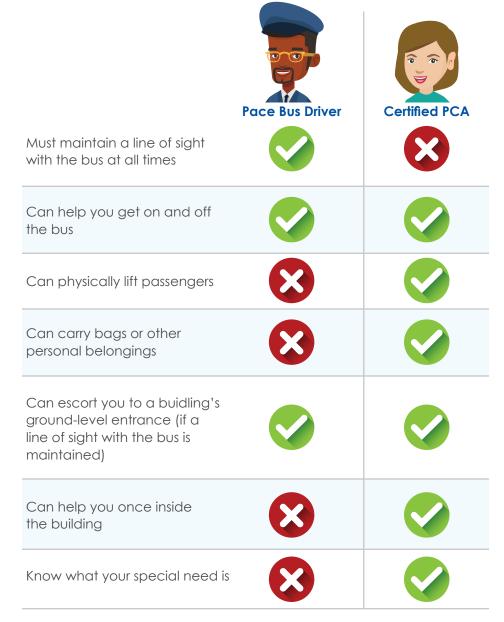

## Our top priority is to get each one of our passengers to their destinations as safely and smoothly as possible.

To do this, we must work together to understand the differences between the role of our drivers and the role of a certified personal care attendant (PCA). Because knowing the difference can make all the difference.