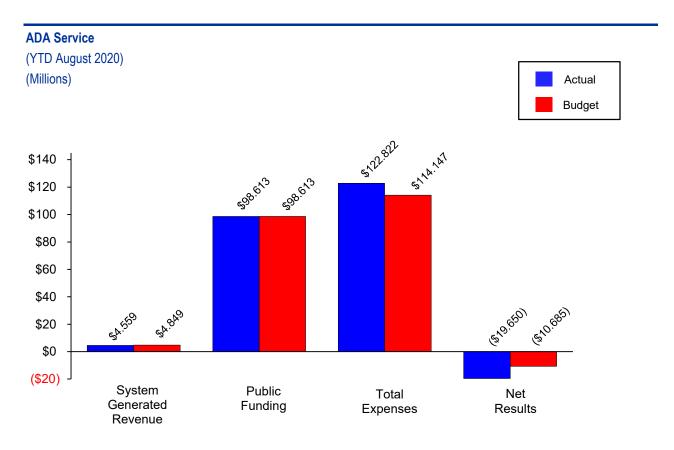

# Actual Performance At-A-Glance August 2020

Suburban Service results reflect a negative variance of \$0.889 million for August 2020.

ADA Service results reflect a negative variance of \$19.7 million for August 2020.