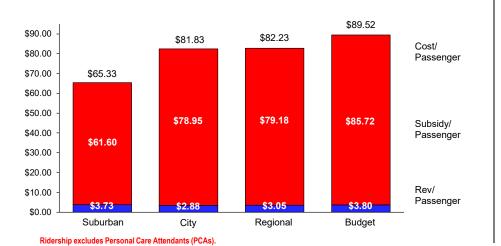

The Suburban Service recovery ratio is 32.55% compared to the revised phased rate of 27.49% through August 2020.