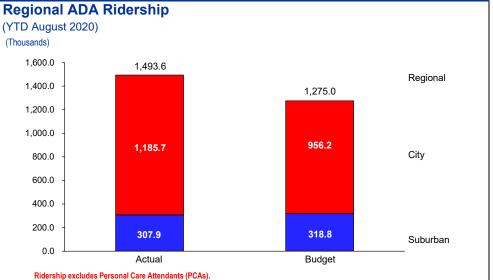

# Actual Performance At-A-Glance August 2020

Suburban Service results reflect a negative variance of \$0.889 million for August 2020.

ADA Service results reflect a negative variance of \$19.7 million for August 2020.