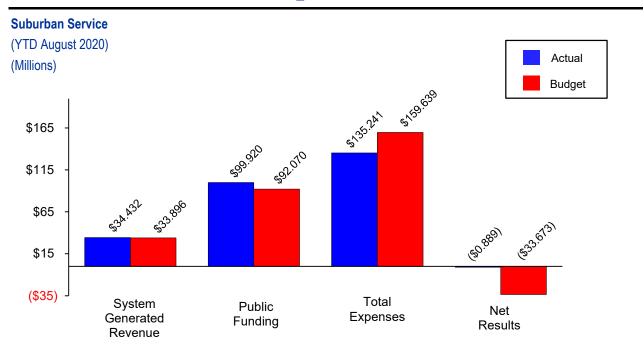

# Actual Performance At-A-Glance August 2020

Suburban Service results reflect a negative variance of \$0.889 million for August 2020.

ADA Service results reflect a negative variance of \$19.7 million for August 2020.

# **Suburban Service Budget Review**

Suburban Service revenues are 1.6% above the amended budget through August, due to receipt of CARES funding and ridership performing better than the revised plan. Other Revenue includes \$13.193M of CARES Operating Assistance.

Total expenses are \$24.398 million or 15.3% below budget through August. Favorable variances are noted for all line items except the overhead allocation.

Fuel expenses are favorable to budget by \$4.002 million. The average price for diesel through August is \$1.34/gallon, \$0.86 below the budgeted price of \$2.20/gallon.

The Suburban Service funding requirement is \$24.934 million below the amended budget due to favorable revenue and expense results.

Public funding revenues are 8.5% above the amended budget through August due to better than expected sales tax results. RTA Funding includes \$7.303 million of CARES Public Funding Assistance.