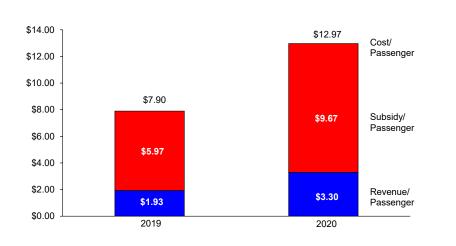

The Suburban Service funding requirement is \$24.934 million below the amended budget due to favorable revenue and expense results.

Public funding revenues are 8.5% above the amended budget through August due to better than expected sales tax results. RTA Funding includes \$7.303 million of CARES Public Funding Assistance.