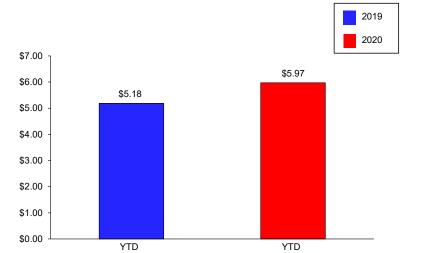

The Suburban Service recovery ratio is 32.55% compared to the revised phased rate of 27.49% through August 2020.