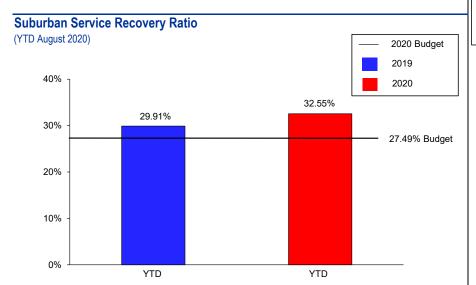

The Suburban Service recovery ratio is 32.55% compared to the revised phased rate of 27.49% through August 2020.