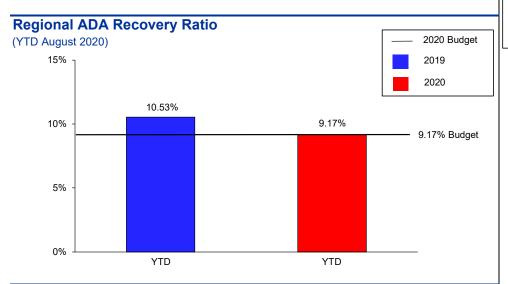

# Actual Performance At-A-Glance August 2020

Suburban Service results reflect a negative variance of \$0.889 million for August 2020.

ADA Service results reflect a negative variance of \$19.7 million for August 2020.