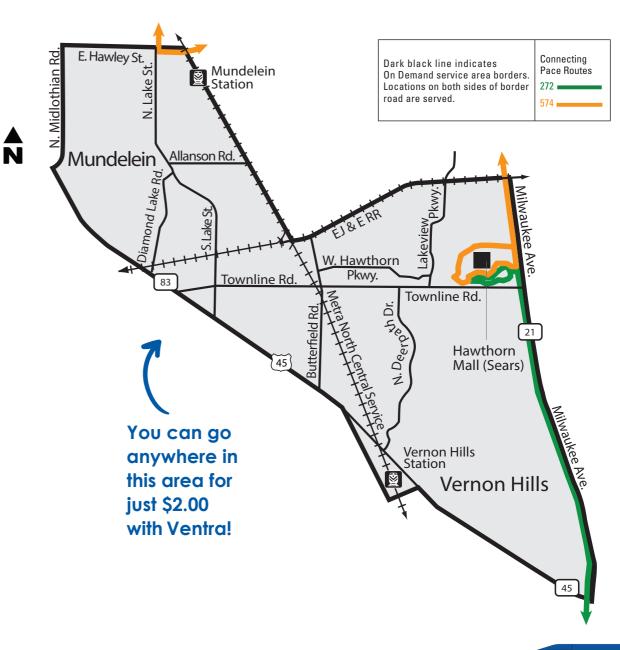

At the Hawthorn Mall, pickups do not need to be prearranged. See schedule on reverse. On Demand service is wheelchair accessible and is open to the general public.

Pace On Demand accepts cash, Ventra®, Ventra transfers and honors the Reduced Fare Policy for eligible customers. For more information, visit PaceBus.com.