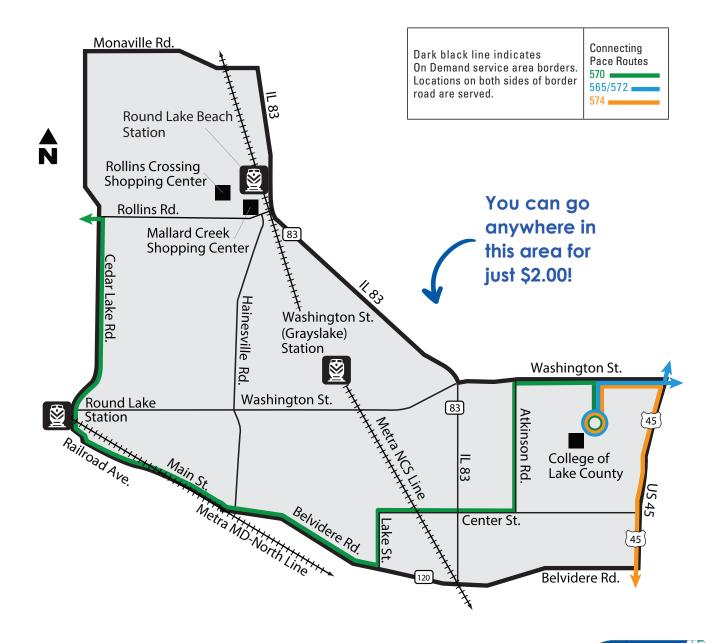

At the College of Lake County, pickups do not need to be prearranged. See schedule on reverse.

Reserving your trip is easy. Simply give us a call, or book online, to go anywhere in the designated area for just \$2.00 each way. Rides are booked on a first come, first serve basis, so make sure to secure your spot at least one hour or (up to 7 days) in advance. Get out the door and on your way with On Demand. All On Demand vehicles are wheelchair accessible.