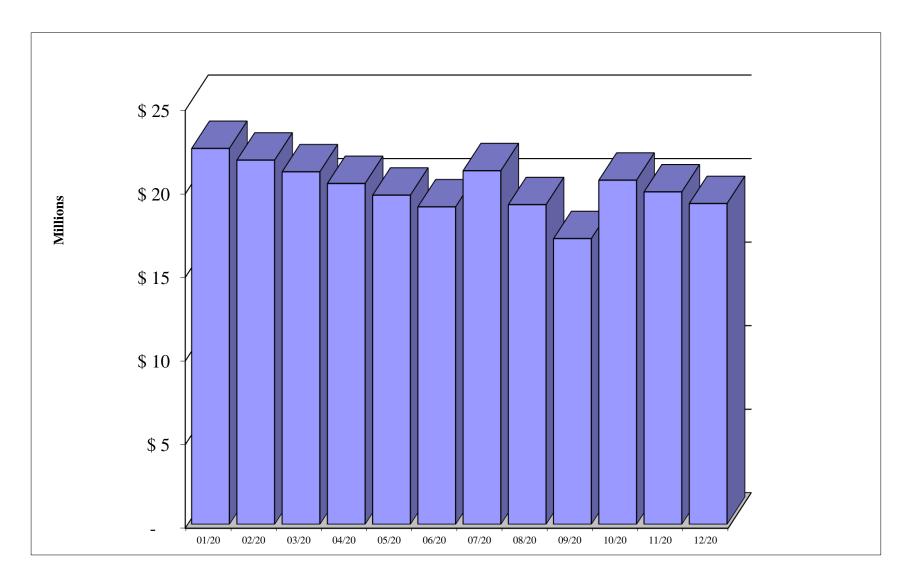

# Suburban Services Fund Projected Cash Flow Summary (000's) For the Twelve Months Ending December 31, 2020

|               | Restricted <u>Claims</u> | Restricted Bonds | <u>Unrestricted</u> | Beginning<br><u>Balance</u> | Revenues | Expenses | Ending<br>Balance |
|---------------|--------------------------|------------------|---------------------|-----------------------------|----------|----------|-------------------|
| Jan-20        | \$40,951                 | \$1,206          | \$9,643             | \$51,800                    | \$20,551 | \$20,510 | \$51,841          |
| Feb-20        | \$41,311                 | \$2,442          | \$8,089             | \$51,841                    | \$29,606 | \$19,430 | \$62,017          |
| Mar-20        | \$41,671                 | \$3,046          | \$17,300            | \$62,017                    | \$23,815 | \$24,902 | \$60,930          |
| Apr-20        | \$42,031                 | \$3,650          | \$15,248            | \$60,930                    | \$16,426 | \$20,510 | \$56,846          |
| <b>May-20</b> | \$42,392                 | \$4,255          | \$10,200            | \$56,846                    | \$16,370 | \$19,430 | \$53,786          |
| Jun-20        | \$42,752                 | \$4,463          | \$6,572             | \$53,786                    | \$18,494 | \$22,045 | \$50,235          |
| <b>Jul-20</b> | \$43,112                 | \$5,067          | \$2,056             | \$50,235                    | \$19,038 | \$20,510 | \$48,763          |
| Aug-20        | \$43,472                 | \$5,672          | -\$380              | \$48,763                    | \$18,864 | \$19,430 | \$48,197          |
| Sep-20        | \$43,832                 | \$6,276          | -\$1,911            | \$48,197                    | \$19,211 | \$20,404 | \$47,004          |
| Oct-20        | \$44,192                 | \$6,881          | -\$4,069            | \$47,004                    | \$18,778 | \$20,510 | \$45,272          |
| <b>Nov-20</b> | \$44,552                 | \$7,486          | -\$6,766            | \$45,272                    | \$19,153 | \$19,430 | \$44,995          |
| Dec-20        | \$44,913                 | \$5,783          | -\$5,701            | \$44,995                    | \$35,557 | \$21,629 | \$58,923          |