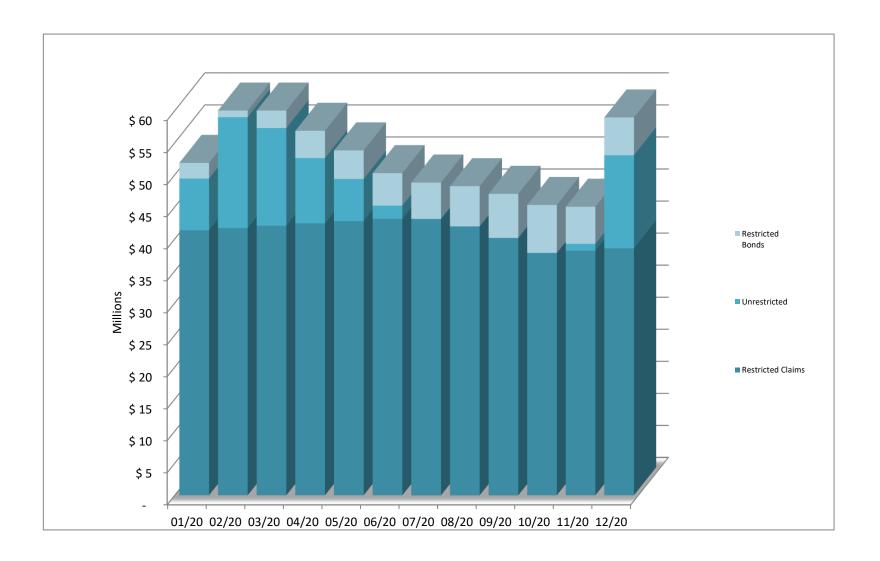

# Suburban Services Fund Projected Cash Flow Summary (000's) For the Twelve Months Ending December 31, 2020

|               | Restricted <u>Claims</u> | Restricted Bonds | <u>Unrestricted</u> | Beginning<br><u>Balance</u> | Revenues | Expenses | Ending<br>Balance |
|---------------|--------------------------|------------------|---------------------|-----------------------------|----------|----------|-------------------|
| Jan-20        | \$40,951                 | \$1,206          | \$9,643             | \$51,800                    | \$20,551 | \$20,510 | \$51,841          |
| Feb-20        | \$41,311                 | \$2,442          | \$8,089             | \$51,841                    | \$29,606 | \$19,430 | \$62,017          |
| Mar-20        | \$41,671                 | \$3,046          | \$17,300            | \$62,017                    | \$23,815 | \$24,902 | \$60,930          |
| Apr-20        | \$42,031                 | \$3,650          | \$15,248            | \$60,930                    | \$16,426 | \$20,510 | \$56,846          |
| <b>May-20</b> | \$42,392                 | \$4,255          | \$10,200            | \$56,846                    | \$16,370 | \$19,430 | \$53,786          |
| Jun-20        | \$42,752                 | \$4,463          | \$6,572             | \$53,786                    | \$18,494 | \$22,045 | \$50,235          |
| <b>Jul-20</b> | \$43,112                 | \$5,067          | \$2,056             | \$50,235                    | \$19,038 | \$20,510 | \$48,763          |
| Aug-20        | \$43,472                 | \$5,672          | -\$380              | \$48,763                    | \$18,864 | \$19,430 | \$48,197          |
| Sep-20        | \$43,832                 | \$6,276          | -\$1,911            | \$48,197                    | \$19,211 | \$20,404 | \$47,004          |
| Oct-20        | \$44,192                 | \$6,881          | -\$4,069            | \$47,004                    | \$18,778 | \$20,510 | \$45,272          |
| <b>Nov-20</b> | \$44,552                 | \$7,486          | -\$6,766            | \$45,272                    | \$19,153 | \$19,430 | \$44,995          |
| Dec-20        | \$44,913                 | \$5,783          | -\$5,701            | \$44,995                    | \$35,557 | \$21,629 | \$58,923          |