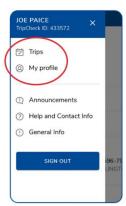

6. By clicking the 'menu' button you can then navigate to 'Trips,' 'My profile,' 'Announcements' and more.

7. Within the 'Trips' page you can view a list of your upcoming booked trips. Click the 'booked calendar icon' to see trip details and/or to cancel that trip. Click on the 'Past Trips' to see a list of past trips.