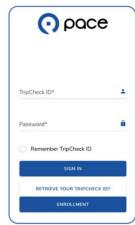

## **GETTING STARTED with the NEW TripCheck app.**

- 1. Install the Pace TripCheck App and 'open'.
- On this page you will need to enter your TripCheck ID and password. If you don't have those, you will be able to retrieve them through the 'Enrollment' button below.
- 3. Click 'Enrollment' and complete the enrollment information.
- 4. Click on 'Submit' button to enroll.
- Once completed, you will receive your TripCheck ID and be able to set a password. These will then be used to login on the main app page.