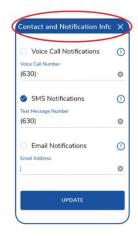

## Pace TripCheck can make your Paratransit experience even better!

ADA Paratransit and Pace-operated Dial-a-Ride riders can keep track of their rides with Pace TripCheck. With TripCheck, you can <u>view trip information</u>, <u>cancel trips</u>, and <u>set up email</u>, <u>text</u>, and <u>phone call reminders</u> for upcoming trips.

## **GETTING STARTED WITH TRIP CHECK ON THE WEB:**

**Viewing trip information on the website:** Visit PaceBus.com/TripCheck and log in to view your portal. You can view/edit some account information and set preferences for notifications such as **phone**, **email**, **and text message**. The portal allows you to see all upcoming and past trips, including a map of pickup and drop-off locations.