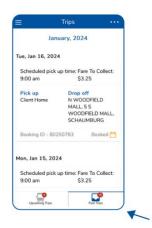

6. By clicking the 'menu' button you can then navigate to 'Trips,' 'My profile,' 'Announcements' and more.

7. Within the 'Trips' page you can view a list of your upcoming booked trips. Click the 'booked calendar icon' to see trip details and/or to cancel that trip. Click on the 'Past Trips' to see a list of past trips.