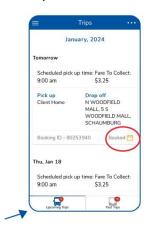

6. By clicking the 'menu' button you can then navigate to 'Trips,' 'My profile,' 'Announcements' and more.

7. Within the 'Trips' page you can view a list of your upcoming booked trips. Click the 'booked calendar icon' to see trip details and/or to cancel that trip. Click on the 'Past Trips' to see a list of past trips.