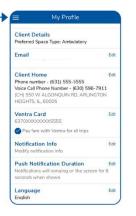

## **GETTING STARTED WITH TRIP CHECK ON THE WEB:**

**Viewing trip information on the website:** Visit PaceBus.com/TripCheck and log in to view your portal. You can view/edit some account information and set preferences for notifications such as **phone**, **email**, **and text message**. The portal allows you to see all upcoming and past trips, including a map of pickup and drop-off locations.